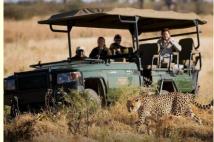

In Selinda you can see huge elephant and buffalo herds and a variety of cats including lion, cheetah and the elusive leopard. Leopard sightings are especially good. Watching a leopard hunt in the fading light was the highlight of a recent safari at Selinda. The leopard stalked the hapless impala for one hour until it got to within 10 mtrs of its unsuspecting prey. At the opportune moment it leapt on its prey and the impala was down and the meal secured! We waited patiently with bated breath watching this spectacle of nature unfold before our eyes! And we truly felt the sense of timelessness which characterizes the rhythm of life. At Selinda, we were fortunate to see large herds of roan and sable the two most beautiful and rare antelopes. It was a spectacular sighting and was the icing on the cake!