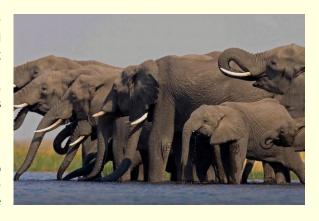

In Selinda you can see huge elephant and buffalo herds and a variety of cats including lion, cheetah and the elusive leopard. Leopard sightings are especially good. Watching a leopard hunt in the fading light was the highlight of a recent safari at Selinda. The leopard stalked the hapless impala for one hour until it got to within 10 mtrs of its unsuspecting prey. At the opportune moment it leapt on its prey and the impala was down and the meal secured! We waited patiently with bated breath watching this spectacle of nature unfold before our eyes! And we truly felt the sense of timelessness which characterizes the rhythm of life. At Selinda, we were fortunate to see large herds of roan and sable the two most beautiful and rare antelopes. It was a spectacular sighting and was the icing on the cake!